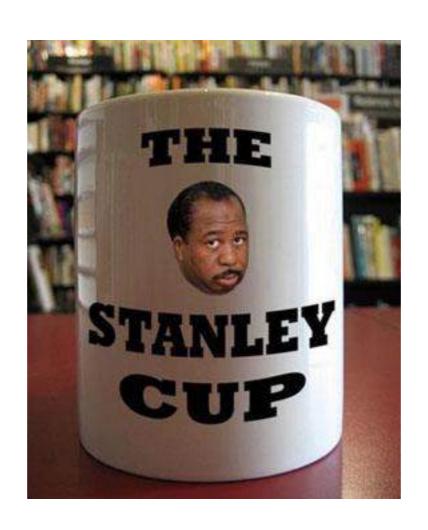

### What is the name of the playoff tournament of the National Hockey League (NHL)?

A. Stanley Cup

B. Super Bowl

C. The President Cup

D. Ryder Cup

E. Khun Kru Cup

Stephen Hawking, the brilliant British theoretical physicist who overcame a debilitating disease to publish wildly popular books probing the mysteries of the universe, has died, according to a family spokesman. He was 76.

## a. Stanley Cup