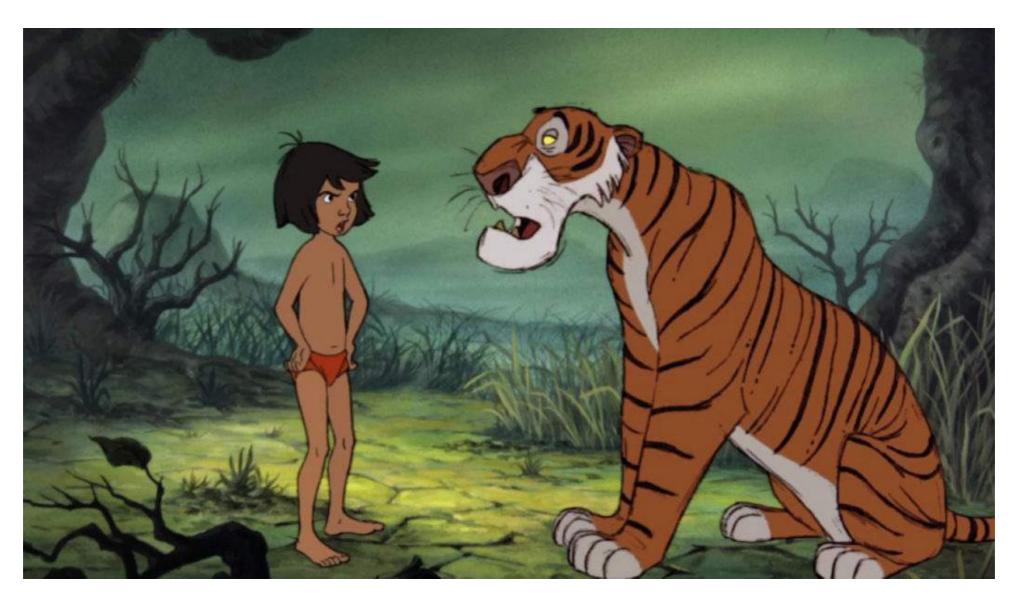

A. Rose Gold

B. Gold

C. Light Blue

D. Red

In The Jungle Book, what kind of animal is Shere Khan?

# Tiger