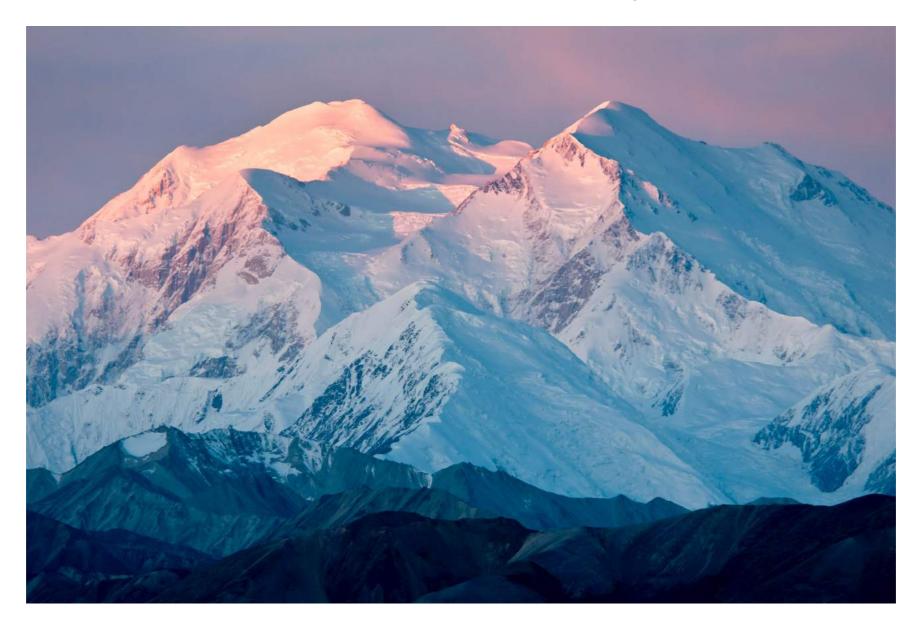

### What is the tallest mountain in the US?

A. Mount Hood

B. Mount-ain

C. Mount McKinley

D. Mount Rushmore

# C. Mount McKinley