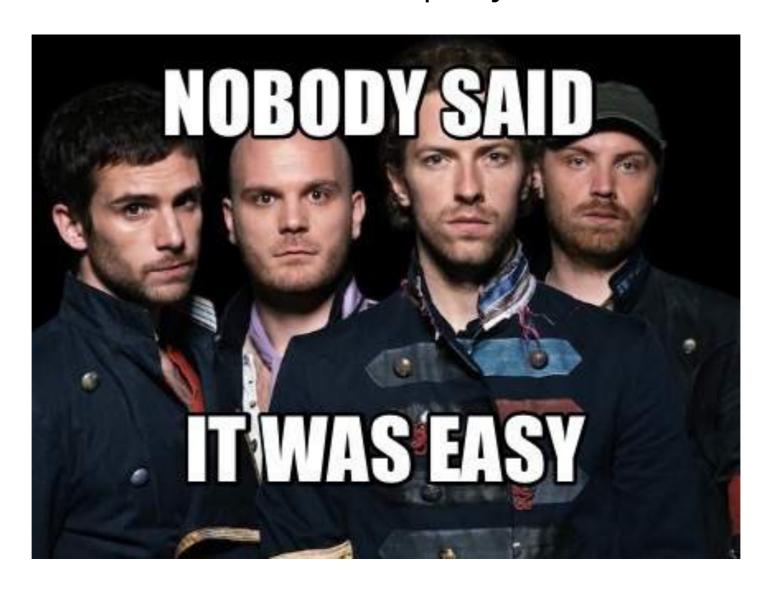

The song "Scientist" was released in the United States as the third single and reached number 18 on the US *Billboard* Modern Rock Tracks chart and number 34 on the Adult Top 40 chart.

Which band release this song?

A. Maroon 5

B. The Script

C. Coldplay

D. Avicii