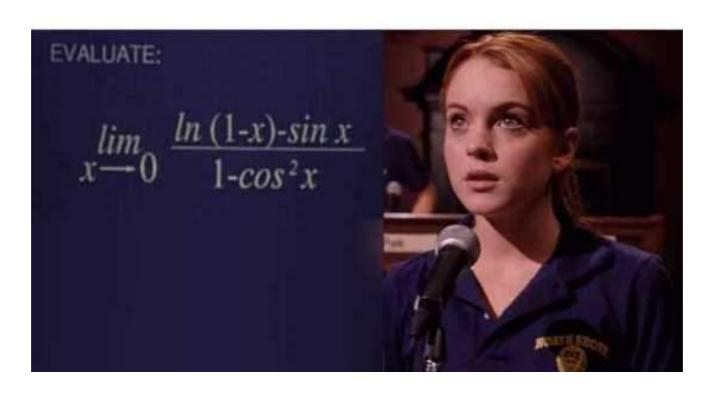

## MATH PROBLEM MEAN GIRLS

Yep, we want you to evaluate it.

In which Stars War movie does Darth Vader say the famous quote "Luke, I am your father?"