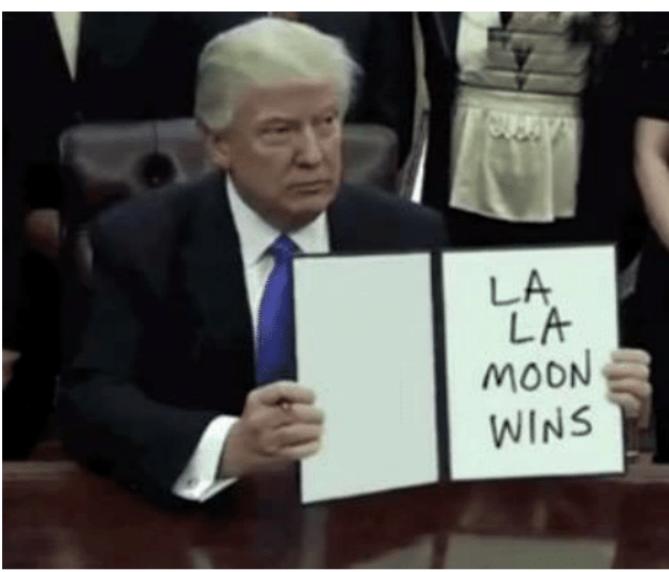

### Which movie won 2017 Best Picture Academy Award?

A. La La Land

B. The Shape of Water

C. Moonlight

D. Call Me By Your Name

## C. Moonlight

```
The winner is...... Susu!!!!!
          Congratulations!
           you won a car!
             love you all
       Thank you for coming
    Ts cash will be delivered tmr!
The loser is...... Topto and DuDuuu
                Boo!
       Give us Ts cash back!
                 jub
```