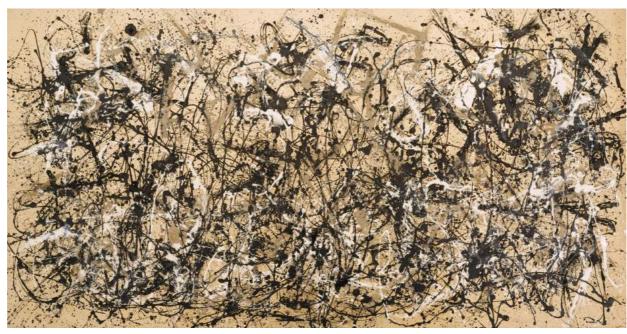

### Which famous artist does this painting belong to?

A. Vincent Van Gogh

B. Jackson Pollock

C. Claude Monet

D. Wassily Kandinsky

#### B. Jackson Pollock

c. The American colonies threw the chests of tea into a sea.