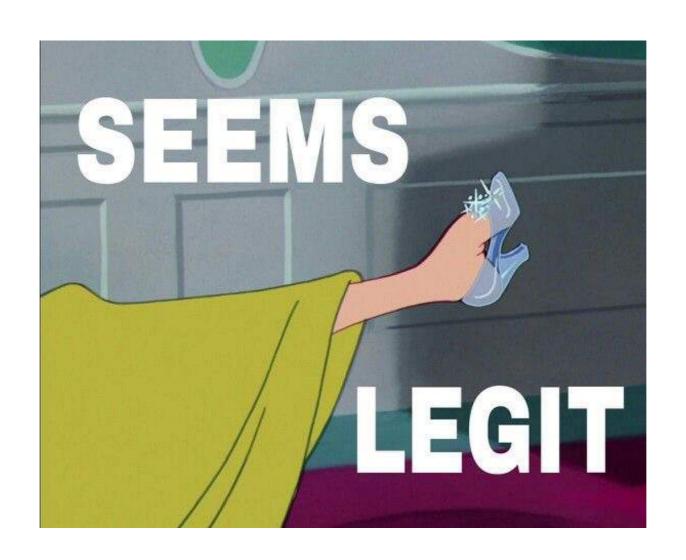

### Cinderella's glass slipper fell off which foot?

A. Right

B. Left

C. Middle

D. Hong Kong foot

## B. Left