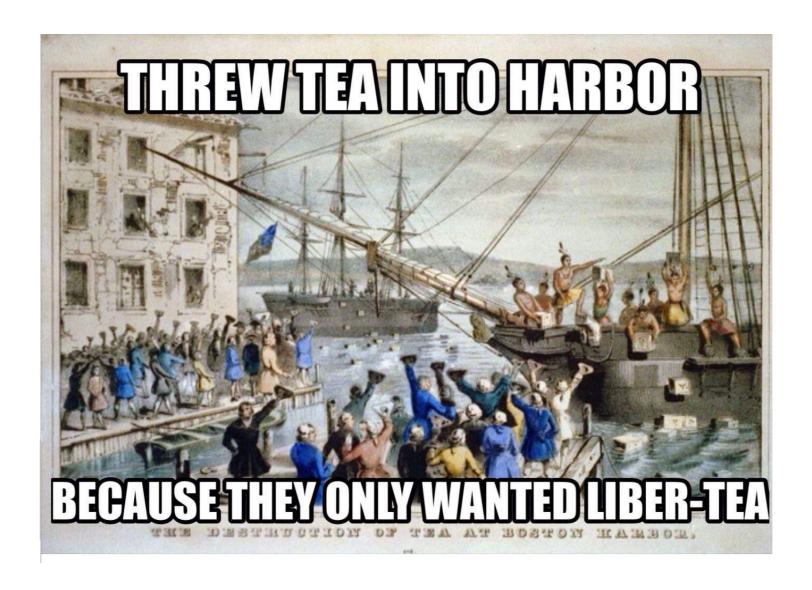

### What happened in the event "Boston Tea Party"?

A. The American soldiers and British soldiers stopped fighting and had tea together.

C. The American colonies threw the chests of tea into a sea.

B. The US president and the British prime minister had a tea party together and signed an armistice during the Independence War.

D. While the American colonies were starving during winter, they received help from the British. They got lots of foods, drinks and necessities, including "tea".