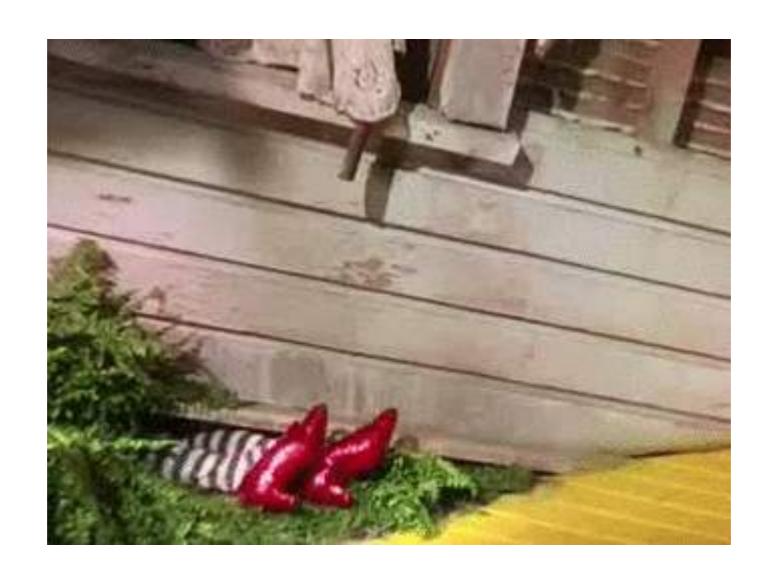

### Cinderella's glass slipper fell off which foot?

A. Right

B. Left

C. Middle

D. Hong Kong foot

## B. Left