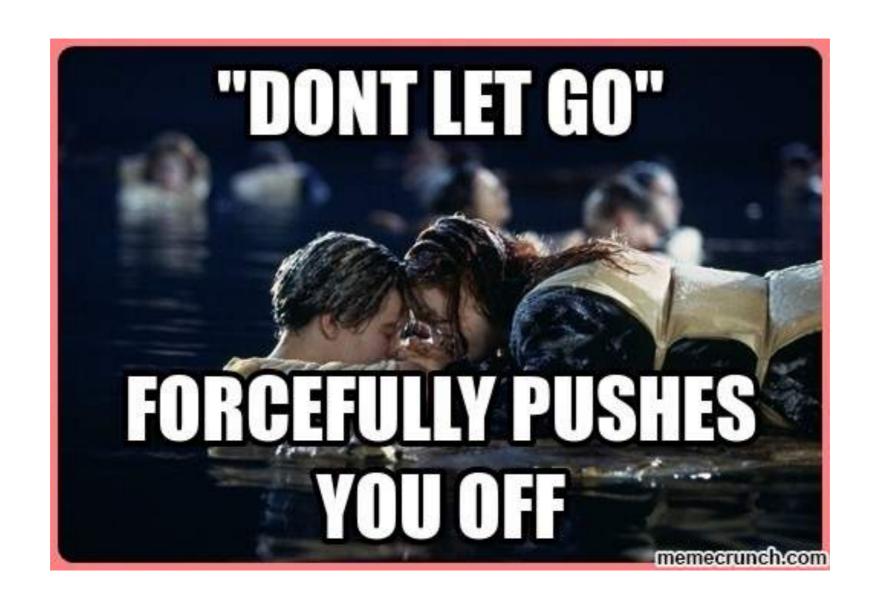

### In Titanic, which object is used to keep Rose from drowning?

A. Jack

B. Door

C. Life jacket

D. Hope

#### B. Door