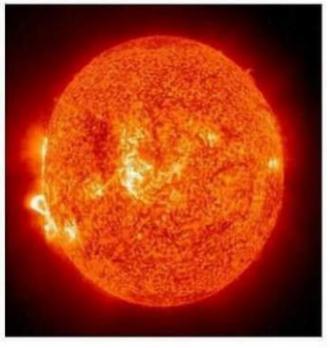

#### NASA WANTS TO SEND BIG SHAQ TO THE SUN TO SEE IF "MANS CAN NEVER BE HOT"

Posted on November 12, 2017, 07:51 EST | @CLOUTSTREAM

https://youtu.be/3M\_5oYU-IsU